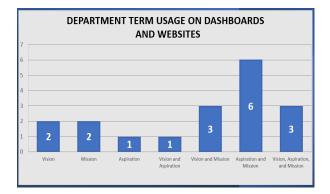

## Data

Do you see aspiration, vision, and mission as the same?

Is there a benefit in having a shared vision?

 Department Term Usage on Placemats and Websites

Does your Department have a process owner to promote vision?