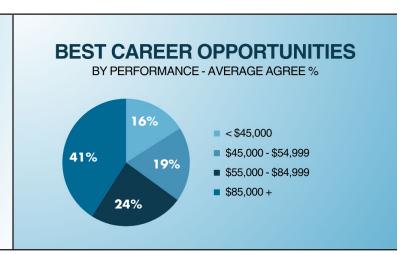

#### Data Breakdown

#### **Observations**

| This population group tended to respond more positively to career opportunity questions, likely due to having experienced more career progression.  Departments with less than 500 respondents tended to report greater career progression satisfaction citing defined career paths, mentorship, and family-like atmospheres. | Higher Salaried Team Members                           | Smaller Departments                                                                   |
|-------------------------------------------------------------------------------------------------------------------------------------------------------------------------------------------------------------------------------------------------------------------------------------------------------------------------------|--------------------------------------------------------|---------------------------------------------------------------------------------------|
|                                                                                                                                                                                                                                                                                                                               | positively to career opportunity questions, likely due | tended to report greater career progression satisfaction citing defined career paths, |