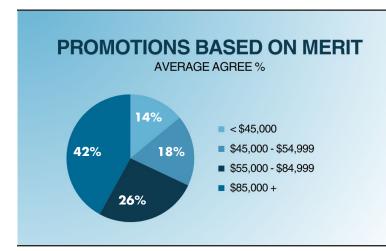

#### Data Breakdown

#### **Observations**

| This population group tended to respond more positively to career opportunity questions, likely due to having experienced more career progression.  Departments with less than 500 respondents tended to report greater career progression satisfaction citing defined career paths, mentorship, and family-like atmospheres. | Higher Salaried Team Members                           | Smaller Departments                                                                   |
|-------------------------------------------------------------------------------------------------------------------------------------------------------------------------------------------------------------------------------------------------------------------------------------------------------------------------------|--------------------------------------------------------|---------------------------------------------------------------------------------------|
|                                                                                                                                                                                                                                                                                                                               | positively to career opportunity questions, likely due | tended to report greater career progression satisfaction citing defined career paths, |