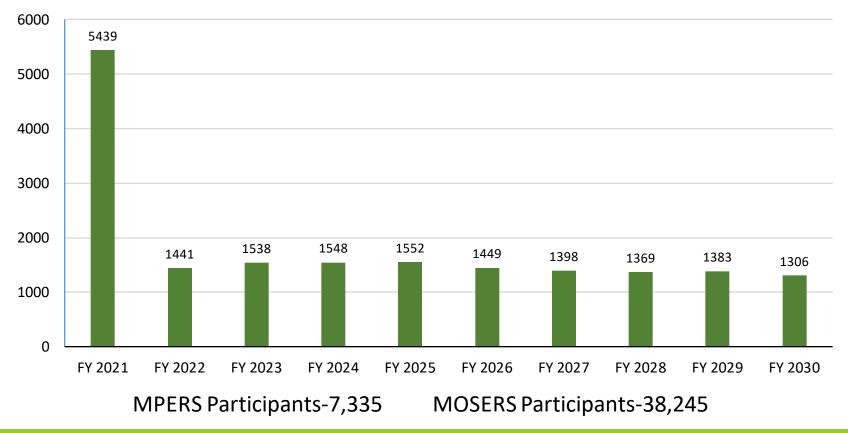

#### **10 Year Retirement Projections**

18,423 Employees become eligible to Retire between FY21-FY30

Data provided by the Director of Talent Acquisition-12/2/2020

2/5/2021

\*Data provided by Moser's \*Highway and Transportation fall under a different retirement system (MPERS)