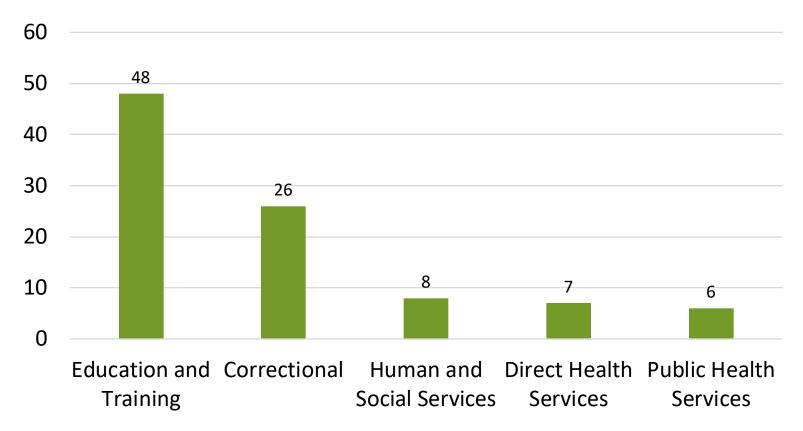

6,202          | 1,477    | 20,256        |
| 2018 | 60,880    | 23,131          | 16,052          | 1,382    | 20,315        |
| 2019 | 61,268    | 23,289          | 15,817          | 1,306    | 20,856        |
| 2020 | 60,450    | *               | *               | *        |               |

Data found at <a href="https://apps.dese.mo.gov/MCDS/home.aspx">https://apps.dese.mo.gov/MCDS/home.aspx</a>

### The Future of State Employment





#### **10 Year Retirement Projections**

18,423 Employees become eligible to Retire between FY21-FY30



Data provided by the Director of Talent Acquisition-12/2/2020

2/5/2021

\*Data provided by Moser's \*Highway and Transportation fall under a different retirement system (MPERS)



#### Entry Level Opportunities

1/14/2021 MoCareers Open Positions



# The Impact of Awareness on Recruitment

| Work Ready |     | Future Prof | Future Professionals |  |  |
|------------|-----|-------------|----------------------|--|--|
| 2% Return  | 417 | 2% Return   | 808                  |  |  |
| 3% Return  | 626 | 3% Return   | 1,213                |  |  |
| 4% Return  | 834 | 4% Return   | 1,617                |  |  |



### **Proposed Solution**

#### Solution Statement

Within an 18 month timeframe, the state will create a partnership with school administrator systems to promote awareness of career opportunities with the State of Missouri.

#### Current School Administrator Partnerships





#### Potential Outreach Partners

Mingo Job Corps Civilian Conservation Center



Alternative Schools (Private, Magnet, etc)

Foster Care System

Missouri